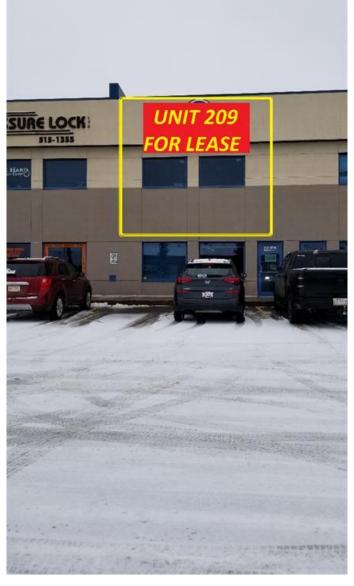

#### \$1,600

0 Bedroom, 0.00 Bathroom, Commercial on 0.00 Acres

Richmond Industrial Park, Grande Prairie, Alberta

Wide open. This space is ready for walls and flooring. Whether o studio or office space, you can set your own floor plan! All plumbing and heating and cooling is in place. Super high exposure facing HWY 40 and in the same building as Grande Prairie necessities such as A1 License registries. Lots of natural light. Tenant incentives are available. Call for your private viewing.

### **Community Information**

| Address     | 209, 8716 108 Street     |
|-------------|--------------------------|
| Subdivision | Richmond Industrial Park |
| City        | Grande Prairie           |
| County      | Grande Prairie           |
| Province    | Alberta                  |
| Postal Code | T8V 4C7                  |