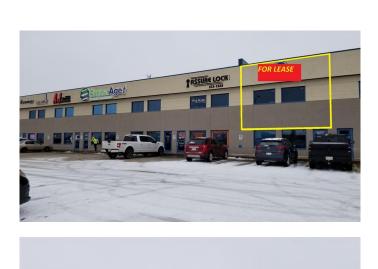

#### \$1,600

0 Bedroom, 0.00 Bathroom, Commercial on 0.00 Acres

Richmond Industrial Park, Grande Prairie, Alberta

Wide open. This space is ready for walls and flooring. Whether o studio or office space, you can set your own floor plan! All plumbing and heating and cooling is in place. Super high exposure facing HWY 40 and in the same building as Grande Prairie necessities such as A1 License registries. Lots of natural light. Tenant incentives are available. Call for your private viewing.