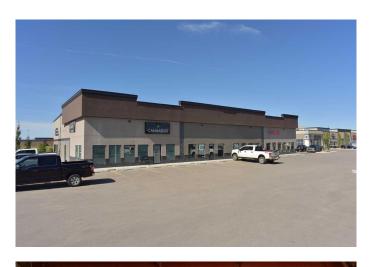

### \$1

0 Bedroom, 0.00 Bathroom, Commercial on 0.00 Acres

Hawkridge Estates, Penhold, Alberta

Very visible and desirable location on the highway between Red Deer and Penhold. Newer well maintained attractive building with ample ground level parking for customers. Current tenants are Canada Post and a retail Cannabis Store creating strong pedestrian traffic. Building is located adjacent to new commercial center with Tim Horton's, Subway, pharmacy, grocery store, doctor & dentist offices, liquor store, gas station, child care etc. Space suitable for yoga/fitness studio, pub &/or restaurant. Penhold is a growing area located 7 minutes South of Red Deer with a population of approximately 3,854 (2024) and a trading area of 130,000. Current NNN is approximately \$7.60 per sq. ft. Prefer a 5 year lease with escalations to be negotiated. Landlord open to completing improvements for qualified tenant. Property taxes are included in NNN costs. Basic Rent free (Base Rent) for the 1st 6 months of a 5 year lease. This unit can be combined with unit #4 for a total sq. footage of 3,710 sq. ft. Landlord prepared to provide lease and improvement inducements for the right tenant.