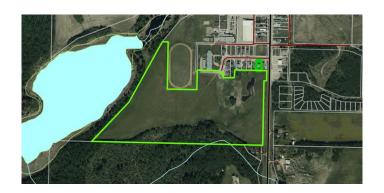

### \$375,000

0 Bedroom, 0.00 Bathroom, Land on 32.48 Acres

NONE, Plamondon, Alberta

32.48 acres of development land for sale on the south west section of the hamlet of Plamondon. Water and Sewer infrastructure is right at the property line, ready to bring into a new future sub-division.

#### **Exterior**

Lot Description Backs on to Park/Green Space, Conservation, Irregular Lot