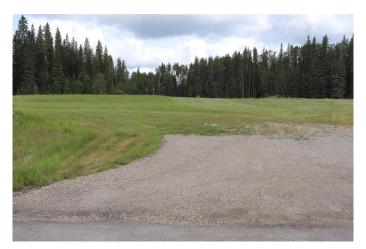

## \$75,000

0 Bedroom, 0.00 Bathroom, Land on 2.52 Acres

NONE, Rural Yellowhead County, Alberta

Private Subdivision in a gated community about 2 miles from town. Lot has underground services to property line which consists of power, gas, telephone and high speed internet. Property owner responsible for septic and well. Subdivision is paved.

### **Essential Information**

MLS® # A1128569 Price \$75,000

Bathrooms 0.00 Acres 2.52 Type Land

Sub-Type Residential Land

Status Active