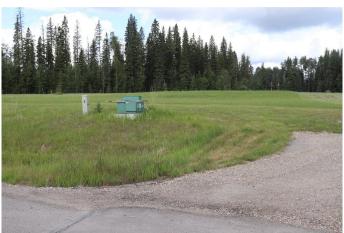

## \$75,000

0 Bedroom, 0.00 Bathroom, Land on 2.52 Acres

NONE, Rural Yellowhead County, Alberta

Private Subdivision in a gated community about 2 miles from town. Lot has underground services to property line which consists of power, gas, telephone and high speed internet. Property owner responsible for septic and well. Subdivision is paved.

### **Essential Information**

MLS® # A1128569 Price \$75,000

Bathrooms 0.00 Acres 2.52 Type Land

Sub-Type Residential Land

Status Active