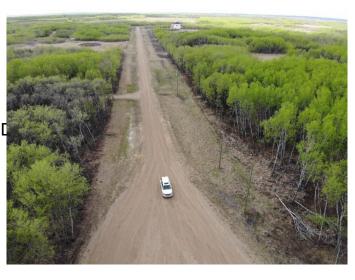

### \$91,000

0 Bedroom, 0.00 Bathroom, Land on 4.05 Acres

NONE, Rural Wainwright No. 61, M.D. of, Alberta

Well treed vacant 4.05 acre lot in new development of Austin Acres. West of Wainwright to RR 73 and south 1 mile on east side of the road. Price is subject to GST. LOT #8