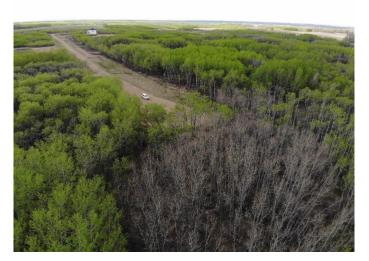

### \$91,000

0 Bedroom, 0.00 Bathroom, Land on 4.05 Acres

NONE, Rural Wainwright No. 61, M.D. of, Alberta

Well treed vacant 4.05 acre lot in new development of Austin Acres. West of Wainwright to RR 73 and south 1 mile on east side of the road. Price is subject to GST. LOT #8