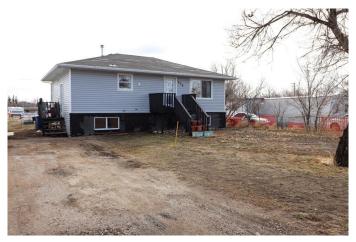

# \$275,000

3 Bedroom, 1.00 Bathroom, 932 sqft Residential on 0.67 Acres

NONE, Suffield, Alberta

Located on 9 lots in Suffield AB, is a nice home with 3 bedrooms and 1 bathroom up. Home is 886 sqft interior. Lot is a total of 29250 sqft. Title Insurance is offered in lieu of a Real Property Report.

# **Community Information**

Address 428 2 Street

Subdivision NONE

City Suffield

County Cypress County

Province Alberta
Postal Code T0J 2N0

#### **Exterior**

Exterior Features Other

Lot Description Back Yard

Roof Asphalt Shingle

Construction Wood Frame

Foundation Poured Concrete