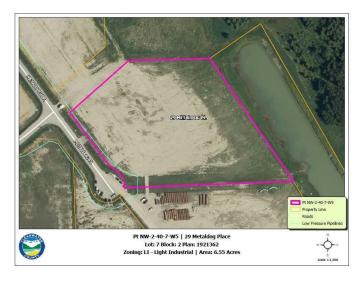

#### \$360,250

0 Bedroom, 0.00 Bathroom, Land on 6.55 Acres

Metaldog Industrial Park, Rural Clearwater County, Alberta

29 METALDOG PLACE 6.55 ACRES -Metaldog Industrial Subdivision is located minutes northeast of Rocky Mountain House on Airport Road, situated on a ban-free road, and located within a mile of Alberta's High Load Corridor. Zoned LIGHT INDUSTRIAL DISTRICT "Ll― Metaldog Industrial Subdivision is 1 of the newest industrial subdivisions within Clearwater County (has been used for a pipe laydown yard for the past couple of years). All bare lots are serviced with 3 PHASE power and natural gas to property lines, and all roads within the subdivision are paved, (Note: private well & sewer systems will need to be installed at the purchaser's expense to suit individual requirements). Firepond is located within the subdivision. Prime location to establish, and grow your business. Immediate possession is available. The general purpose of this district is to accommodate and regulate small to medium-scale industrial operations, note a security suite as part of the main building is permitted as a discretionary use (this allows for an owner/operator or staff to live onsite for security purposes, and is at the discretion of the development officer). No development timeframes. Parcel sizes available range in size from 3.83 acres - 8.01 acres and are NEWLY priced. Make your mark in CENTRAL ALBERTA! (GST is applicable)

### **Community Information**

| Address     | 29 Metaldog Place        |
|-------------|--------------------------|
| Subdivision | Metaldog Industrial Park |
| City        | Rural Clearwater County  |
| County      | Clearwater County        |
| Province    | Alberta                  |
| Postal Code | T4T 2A2                  |
|             |                          |

# **Additional Information**

| Date Listed    | September 22nd, 2022 |
|----------------|----------------------|
| Days on Market | 1059                 |
| Zoning         | LIGHT INDUSTRIAL     |