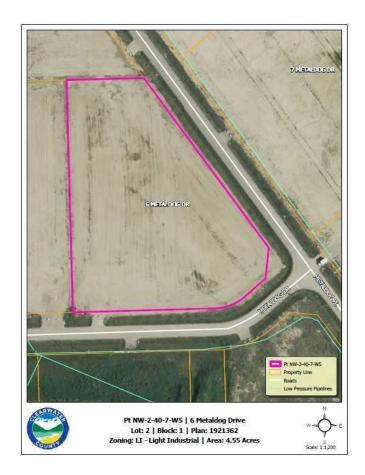

### \$250,250

0 Bedroom, 0.00 Bathroom, Land on 4.55 Acres

Metaldog Industrial Park, Rural Clearwater County, Alberta

6 METALDOG DRIVE 4.55 ACRES - Metaldog Industrial Subdivision is located minutes northeast of Rocky Mountain House on Airport Road, situated on a ban-free road, and located within a mile of Alberta's High Load Corridor. Zoned LIGHT INDUSTRIAL DISTRICT "Ll― Metaldog Industrial Subdivision is 1 of the newest industrial subdivisions within Clearwater County (has been used for a pipe laydown yard for the past couple of years). All bare lots are serviced with 3 PHASE power and natural gas to property lines, and all roads within the subdivision are paved, (Note: private well & sewer systems will need to be installed at the purchaser's expense to suit individual requirements). Firepond is located within the subdivision. Prime location to establish, and grow your business. Immediate possession is available. The general purpose of this district is to accommodate and regulate small to medium-scale industrial operations, note a security suite as part of the main building is permitted as a discretionary use (this allows for an owner/operator or staff to live onsite for security purposes, and is at the discretion of the development officer). No development timeframes. Parcel sizes available range in size from 3.83 acres - 8.01 acres and are NEWLY priced Make your mark in CENTRAL ALBERTA! (GST is applicable)

## **Community Information**

Address 6 Metaldog Drive

Subdivision Metaldog Industrial Park
City Rural Clearwater County

County Clearwater County

Province Alberta
Postal Code T4T 2A2

#### **Additional Information**

Date Listed September 22nd, 2022

Days on Market 1058

Zoning LIGHT INDUSTRIAL