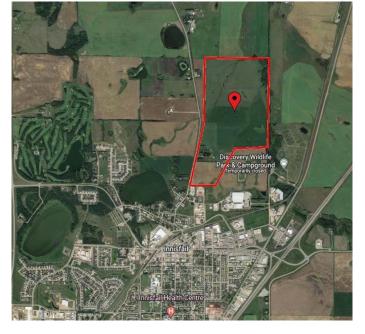

#### \$7,800,000

0 Bedroom, 0.00 Bathroom, Land on 270.00 Acres

North Industrial, Innisfail, Alberta

270 Acres of PRIME Industrial Development Land on the Leading Edge of Innisfail's NASP. This Unique Property is an Excellent Investment and Development Opportunity. With allocation for Industrial purposes and directly connected to North Innisfail and all Municipal Service Connections, it's an ideal parcel. While the land is currently serving Agricultural & Cattle needs, it is Zoned RD (Reserved for Future Development) within Innisfail's current NASP and is an Integral Main Component to the Expansion in the town of Innisfail. It's a very Rare Investment Opportunity in a Community Poised for Expansive Growth! This land can be sold in 2 separate parcels comprised of the South - 110 Acre Parcel at \$3,200,000 & the North - 160 Acre Parcel at \$4,500,000.

# **Community Information**

Address 6360 C & E Trail

Subdivision North Industrial

City Innisfail

County Red Deer County

Province Alberta
Postal Code T4G 0G9

### **Additional Information**

Date Listed October 15th, 2022

Days on Market 1042 Zoning RD