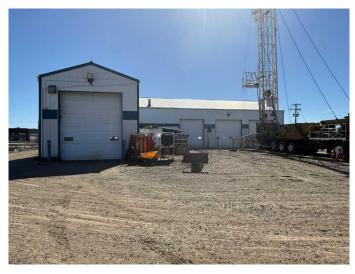

#### \$1,200,000

0 Bedroom, 0.00 Bathroom, Commercial on 0.00 Acres

Poplar Ridge\_MBRA, Rural Brazeau County, Alberta

2 Acres with 5,160 sq ft industrial building located in Brazeau County on corner lot 5206 62 St. Building features: 2 drive through bays with oil pit access, 3rd bay (not drive though), 100â€<sup>™</sup> drive through wash bay, office space with 2 offices, 2 bathrooms, file storage room, break room and a mezzanine with crew room and parts room. Property is fenced with chain link fence. Property is rented until November 2026

Built in 1995