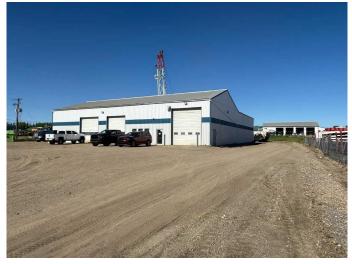

#### \$1,200,000

0 Bedroom, 0.00 Bathroom, Commercial on 0.00 Acres

Poplar Ridge\_MBRA, Rural Brazeau County, Alberta

2 Acres with 5,160 sq ft industrial building located in Brazeau County on corner lot 5206 62 St. Building features: 2 drive through bays with oil pit access, 3rd bay (not drive though), 100â€<sup>™</sup> drive through wash bay, office space with 2 offices, 2 bathrooms, file storage room, break room and a mezzanine with crew room and parts room. Property is fenced with chain link fence. Property is rented until November 2026

Built in 1995