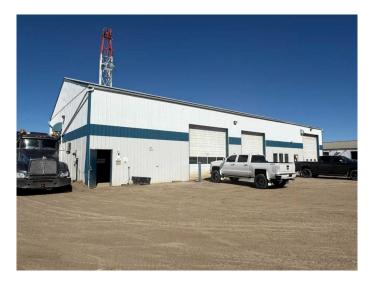

#### \$1,200,000

0 Bedroom, 0.00 Bathroom, Commercial on 0.00 Acres

Poplar Ridge\_MBRA, Rural Brazeau County, Alberta

2 Acres with 5,160 sq ft industrial building located in Brazeau County on corner lot 5206 62 St. Building features: 2 drive through bays with oil pit access, 3rd bay (not drive though), 100â€<sup>™</sup> drive through wash bay, office space with 2 offices, 2 bathrooms, file storage room, break room and a mezzanine with crew room and parts room. Property is fenced with chain link fence. Property is rented until November 2026

Built in 1995