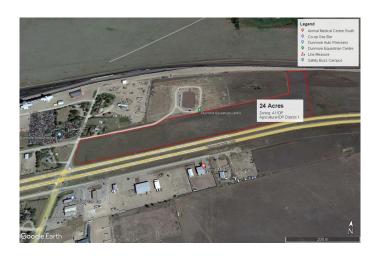

## \$1,745,000

0 Bedroom, 0.00 Bathroom, Land on 24.00 Acres

Dunmore Industrial, Dunmore, Alberta

24 Acres in the hamlet of Dunmore with #1 highway frontage across highway from the Co op gas bar and bulk fuel card lock. Raw land ready for development with high traffic exposure.

### **Additional Information**

Date Listed December 21st, 2022

Days on Market 973

Zoning A1IDP