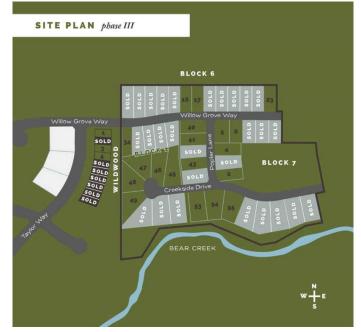

#### \$325,000

0 Bedroom, 0.00 Bathroom, Land on 0.86 Acres

Taylor Estates, Rural Grande Prairie No. 1, County of, Alberta

Taylor Estates, the most sought after address in the Peace; Taylor Estates affords you all of the convenience of city living and all the comfort of country life in this well-planned community. On the Southwest edge of the city, in the County of Grande Prairie, large rural estate properties are situated on the banks of Bear Creek. Choose your lot, choose your builder, and get started on your Dream Home in Taylor Estates.

## **Community Information**

Address 7959 Creekside Drive

Subdivision Taylor Estates

City Rural Grande Prairie No. 1, 0

County Grande Prairie No. 1, County

Province Alberta
Postal Code T8W 0H3