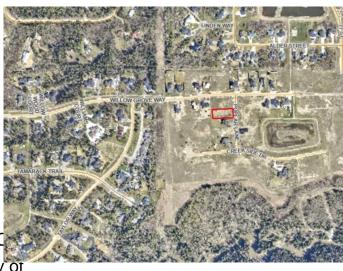

#### **Community Information**

| Address     | 5712 Poplar                     |
|-------------|---------------------------------|
| Subdivision | Taylor Estates                  |
| City        | Rural Grande Prairie No. 1, C   |
| County      | Grande Prairie No. 1, County or |
| Province    | Alberta                         |
| Postal Code | T8W 0H3                         |