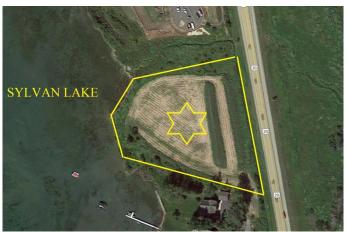

#### \$2,750,000

0 Bedroom, 0.00 Bathroom, Land on 3.60 Acres

NONE, Jarvis Bay, Alberta

AMAZING OPPORTUNITY! Develop the land or build your dream lakefront home. Potential for 8 large Lakefront lots right on Sylvan Lake (with approval from Summer Village) This beautiful lot is located in the sought after neighborhood of Jarvis Bay and only minutes from the heart of Sylvan Lake and all the amenities the town has to offer. Opportunity Knocks!

## **Amenities**

Is Waterfront Yes

Waterfront Lake, Waterfront, Lake Front

**Exterior** 

Lot Description Creek/River/Stream/Pond, Environmental Reserve, Lake, Irregular Lot,

Level, Private, See Remarks, Waterfront