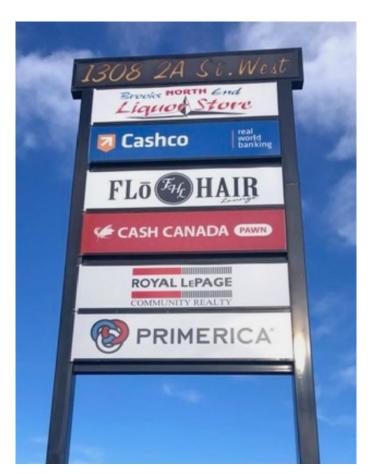

### \$3,400,000

0 Bedroom, 0.00 Bathroom, Commercial on 1.54 Acres

North End, Brooks, Alberta

Brooks Plaza, located in the best possible retail commercial area of Brooks, easy access and tremendous exposure. Very well maintained property by a long term owner, who has looked after all of the operating systems and building structure in the best way. This property always attracts great tenants and the owner has had tremendous success with many long term tenants. Over the past 20 years the level of occupancy in this plaza has been exceptional. Please do not disturb tenants. Please see the supplements for rents and expenses.