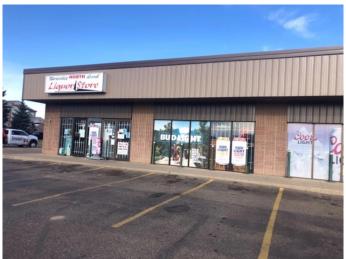

### \$3,400,000

0 Bedroom, 0.00 Bathroom, Commercial on 1.54 Acres

North End, Brooks, Alberta

Brooks Plaza, located in the best possible retail commercial area of Brooks, easy access and tremendous exposure. Very well maintained property by a long term owner, who has looked after all of the operating systems and building structure in the best way. This property always attracts great tenants and the owner has had tremendous success with many long term tenants. Over the past 20 years the level of occupancy in this plaza has been exceptional. Please do not disturb tenants. Please see the supplements for rents and expenses.