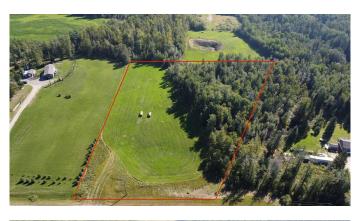

## \$94,900

0 Bedroom, 0.00 Bathroom, Land on 5.86 Acres

NONE, Rural Woodlands County, Alberta

"NO RESTRICTIONS AND GREAT VIEW!!" Located 10 minutes from town in Country View Estates subdivision, this 5.86 acre lot has no restrictions so mobile homes are permitted. The property has a 184 ft well that pumps at 12 gallons per minute, with natural gas prepaid to the riser, and power at the property line. Quiet cul-de-sac with minimal traffic and close to town!!

## Amenities

| Utilities              | Natural Gas Paid, Water Paid For |  |
|------------------------|----------------------------------|--|
| Exterior               |                                  |  |
| Lot Description        | Open Lot, Views                  |  |
| Additional Information |                                  |  |
| Date Listed            | July 17th, 2023                  |  |
| Days on Market         | 762                              |  |
| Zoning                 | COUNTRY RESIDENTIAL DISTR        |  |
| Listing Details        |                                  |  |