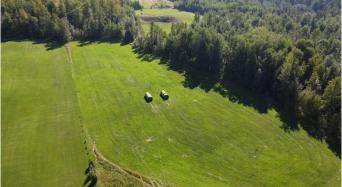

## \$94,900

0 Bedroom, 0.00 Bathroom, Land on 5.86 Acres

NONE, Rural Woodlands County, Alberta

"NO RESTRICTIONS AND GREAT VIEW!!" Located 10 minutes from town in Country View Estates subdivision, this 5.86 acre lot has no restrictions so mobile homes are permitted. The property has a 184 ft well that pumps at 12 gallons per minute, with natural gas prepaid to the riser, and power at the property line. Quiet cul-de-sac with minimal traffic and close to town!!

## Amenities

| Utilities              | Natural Gas Paid, Water Paid For |  |
|------------------------|----------------------------------|--|
| Exterior               |                                  |  |
| Lot Description        | Open Lot, Views                  |  |
| Additional Information |                                  |  |
| Date Listed            | July 17th, 2023                  |  |
| Days on Market         | 762                              |  |
| Zoning                 | COUNTRY RESIDENTIAL DISTR        |  |
| Listing Details        |                                  |  |