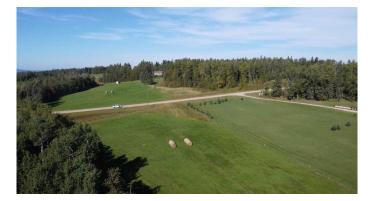

## \$94,900

0 Bedroom, 0.00 Bathroom, Land on 5.86 Acres

NONE, Rural Woodlands County, Alberta

"NO RESTRICTIONS AND GREAT VIEW!!" Located 10 minutes from town in Country View Estates subdivision, this 5.86 acre lot has no restrictions so mobile homes are permitted. The property has a 184 ft well that pumps at 12 gallons per minute, with natural gas prepaid to the riser, and power at the property line. Quiet cul-de-sac with minimal traffic and close to town!!

## Amenities

| Utilities              | Natural Gas Paid, Water Paid For |  |
|------------------------|----------------------------------|--|
| Exterior               |                                  |  |
| Lot Description        | Open Lot, Views                  |  |
| Additional Information |                                  |  |
| Date Listed            | July 17th, 2023                  |  |
| Days on Market         | 762                              |  |
| Zoning                 | COUNTRY RESIDENTIAL DISTR        |  |
| Listing Details        |                                  |  |