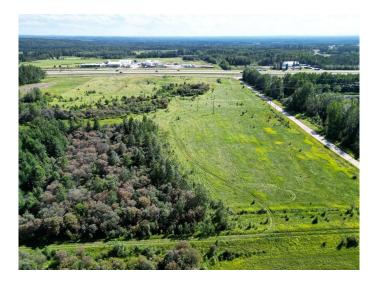

#### \$475,000

0 Bedroom, 0.00 Bathroom, Land on 19.94 Acres

NONE, Rural Yellowhead County, Alberta

Prime Commercial Land for development located less than 2 kms West of the Town of Edson. Property is zoned CD (Commercial District) and has direct Highway 16 exposure! Seller will consider a Lease for equipment storage and/or camp with Yellowhead County approval.