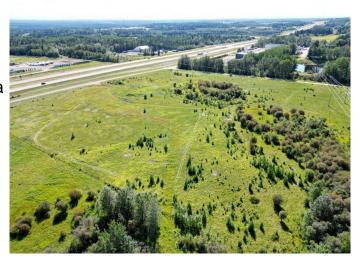

#### \$475,000

0 Bedroom, 0.00 Bathroom, Land on 19.94 Acres

NONE, Rural Yellowhead County, Alberta

Prime Commercial Land for development located less than 2 kms West of the Town of Edson. Property is zoned CD (Commercial District) and has direct Highway 16 exposure! Seller will consider a Lease for equipment storage and/or camp with Yellowhead County approval.