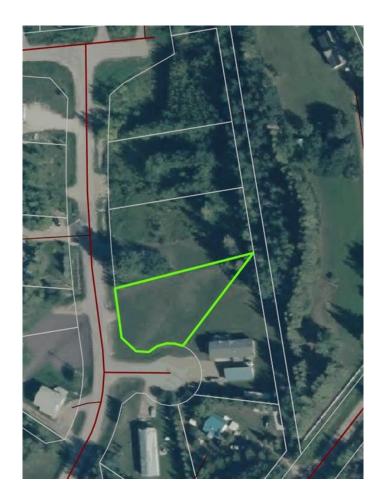

#### \$79,999

0 Bedroom, 0.00 Bathroom, Land on 0.41 Acres

NONE, Lac La Biche County, Alberta

Back lot mission beach. cleared lot and ready for your home away from home. All paved roads lead to this affordable backlot at glorious Mission Beach. Lac La Biche lake is rated as one of the best walleye fishing lakes in Alberta. Ten minutes from town and a minute to the lake. Sale price is subject to GST

### **Community Information**

Address 67405,202 Mission Rd

Subdivision NONE

City Lac La Biche County

County Lac La Biche County

Province Alberta
Postal Code T0A2C2