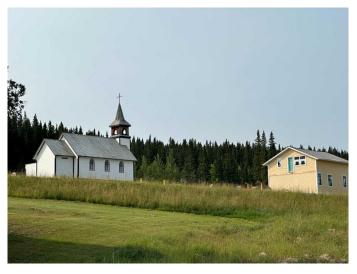

## \$210,000

0 Bedroom, 0.00 Bathroom, Land on 0.20 Acres

NONE, Nordegg, Alberta

Get ready to plan your future within the Mountainous community of Nordegg. Located in the scenic Historic townsite, your views are spectacular looking onto Mount Baldy and Coliseum Mountain . Build your business with the ability to also build living quarters above. The general purpose of this district is to establish a pedestrian friendly town centre commercial area. There is a limited number of lots available so don't miss your opportunity. There is municipal water and sewer and power to the lot line. Aside from running your business' there is plenty to discover from, hiking, OHV riding, golfing, fishing, ice climbing, kayaking, horse back riding and generally enjoying nature and wildlife at its finest.

## **Community Information**

Address 213 Tillie Avenue

Subdivision NONE

City Nordegg

County Clearwater County

Province Alberta
Postal Code T0M 0H0