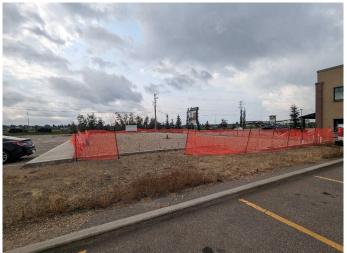

#### \$16

0 Bedroom, 0.00 Bathroom, Commercial on 0.00 Acres

Beju Industrial Park, Sylvan Lake, Alberta

6,000 SF build to suite pad site available to lease next to a well kept, almost new building in Beju Industrial Park. There is easy access to and from Highway 20, and ample paved parking in front. Great location for your business to grow and thrive. Asking lease rate is \$16.00 per SF, and additional rent is set at \$5.50 per SF for the 2023 budget year.