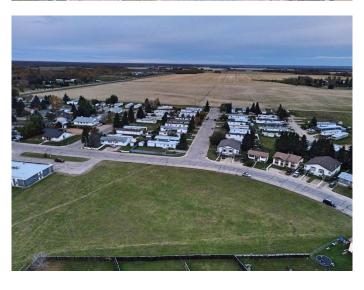

#### \$179,900

0 Bedroom, 0.00 Bathroom, Land on 1.52 Acres

NONE, High Prairie, Alberta

A 1.52 acre vacant - multi dwelling - building lot in the heart of High Prairie. In close proximity to the schools, Hospital and downtown this would be an ideal location for a residential subdivision or apartment buildings. All utilities at roadside. Call, email or text today to find out more.