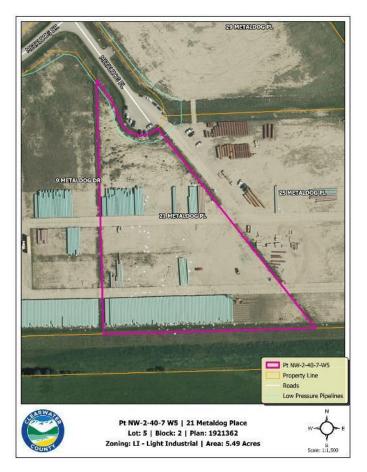

## \$329,400

0 Bedroom, 0.00 Bathroom, Land on 5.49 Acres

Metaldog Industrial Park, Rural Clearwater County, Alberta

21 METALDOG PLACE 5.49 ACRES -Metaldog Industrial Subdivision is located minutes northeast of Rocky Mountain House on Airport Road, situated on a ban-free road, and located within a mile of Alberta's High Load Corridor. Zoned LIGHT INDUSTRIAL DISTRICT "Ll― Metaldog Industrial Subdivision is 1 of the newest industrial subdivisions within Clearwater County (has been used for a pipe laydown yard for the past couple of years). All bare lots are serviced with 3 PHASE power and natural gas to property lines, and all roads within the subdivision are paved, (Note: private well & sewer systems will need to be installed at the purchaser's expense to suit individual requirements). Firepond is located within the subdivision. Prime location to establish, and grow your business. Immediate possession is available. The general purpose of this district is to accommodate and regulate small to medium-scale industrial operations, note a security suite as part of the main building is permitted as a discretionary use (this allows for an owner/operator or staff to live onsite for security purposes, and is at the discretion of the development officer). No development timeframes. Make your mark in CENTRAL ALBERTA! Multiple lots available for sale, parcel sizes between 3.83 acres - 8.72 acres (GST is applicable)

### **Essential Information**

MLS® # A2090702 Price \$329,400

Bathrooms 0.00 Acres 5.49 Type Land

Sub-Type Industrial Land

Status Active

# **Community Information**

Address 21 Metaldog Place

Subdivision Metaldog Industrial Park
City Rural Clearwater County

County Clearwater County

Province Alberta
Postal Code T4T 2A2

### **Additional Information**

Date Listed October 25th, 2023

Days on Market 657

Zoning LIGHT INDUSTRIAL