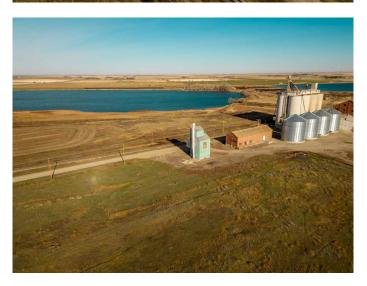

## \$70,000

0 Bedroom, 0.00 Bathroom, Commercial on 0.45 Acres

NONE, Raymond, Alberta

Decommissioned Bulk Fertilizer Storage warehouse- to be sold "as is" Zoned Urban Fringe Industrial

Built in 1996

#### **Essential Information**

MLS® # A2091198 Price \$70,000

Bathrooms 0.00 Acres 0.45 Year Built 1996

Type Commercial Sub-Type Mixed Use

Status Active

#### **Additional Information**

Date Listed November 2nd, 2023

Days on Market 656

Zoning Urban Fringe Industrial