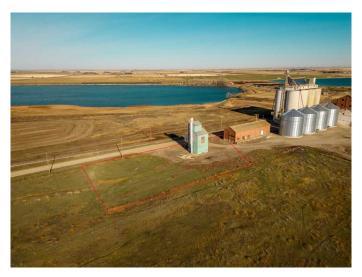

## \$70,000

0 Bedroom, 0.00 Bathroom, Commercial on 0.45 Acres

NONE, Raymond, Alberta

Decommissioned Bulk Fertilizer Storage warehouse- to be sold "as is" Zoned Urban Fringe Industrial

Built in 1996

#### **Essential Information**

MLS® # A2091198 Price \$70,000

Bathrooms 0.00 Acres 0.45 Year Built 1996

Type Commercial Sub-Type Mixed Use

Status Active

#### **Additional Information**

Date Listed November 2nd, 2023

Days on Market 656

Zoning Urban Fringe Industrial