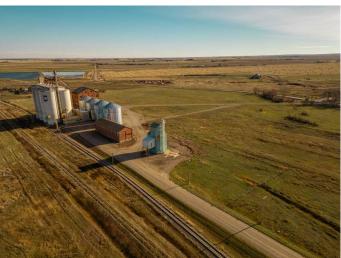

## \$70,000

0 Bedroom, 0.00 Bathroom, Commercial on 0.45 Acres

NONE, Raymond, Alberta

Decommissioned Bulk Fertilizer Storage warehouse- to be sold "as is" Zoned Urban Fringe Industrial

Built in 1996

#### **Essential Information**

MLS® # A2091198 Price \$70,000

Bathrooms 0.00 Acres 0.45 Year Built 1996

Type Commercial Sub-Type Mixed Use

Status Active

#### **Additional Information**

Date Listed November 2nd, 2023

Days on Market 656

Zoning Urban Fringe Industrial