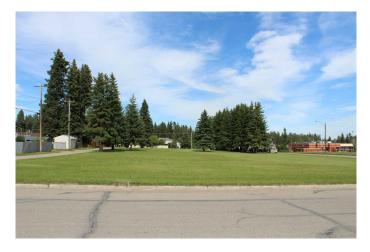

#### \$750,000

0 Bedroom, 0.00 Bathroom, Commercial on 1.61 Acres

NONE, Edson, Alberta

10 town lots. 3 titles. Excellent location for a Development. Zoned R3. Zoning approved for Apartments and Multi Residential Development, . Across the street from Tim Hortons and Wendy's Restaurant and a Gas Station with Convenience Store.