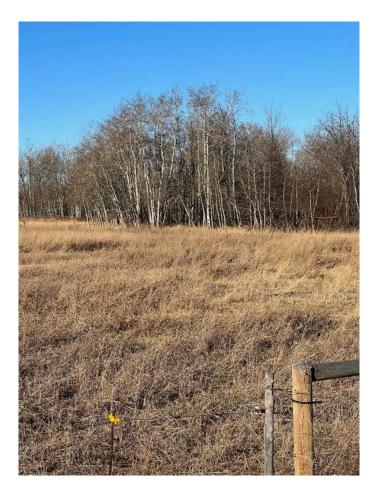

#### \$1,800,000

0 Bedroom, 0.00 Bathroom, Agri-Business on 158.00 Acres

NONE, Grande Prairie, Alberta

158 acres adjoining Carriage Lane Estates to the North. There are 2 titles, 148.78 acres and 9.22 acres. The property is fenced and is a mix of cultivated and bush. Excellent development quarter. Tremendous investment opportunity going forward. Call your Realtor for more information.