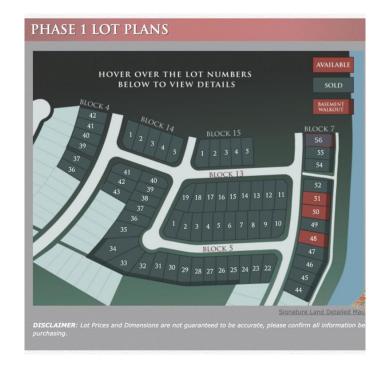

### \$125,999

0 Bedroom, 0.00 Bathroom, Land on 0.11 Acres

Signature Falls, Grande Prairie, Alberta

Welcome home to Signature Falls! Community and family oriented lots located near a park, walking trails and schools. Build your dream home here! Plenty of lots to choose from. Call your Realtor today to find out more!