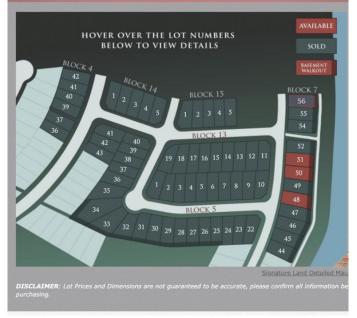

#### \$125,999

0 Bedroom, 0.00 Bathroom, Land on 0.11 Acres

Signature Falls, Grande Prairie, Alberta

Welcome home to Signature Falls! Community and family oriented lots located near a park, walking trails and schools. Build your dream home here! Plenty of lots to choose from. Call your Realtor today to find out more!