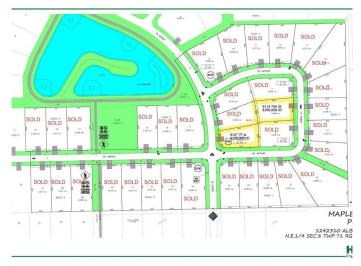

#### \$269,900

0 Bedroom, 0.00 Bathroom, Land on 0.44 Acres

Maple Ridge Estates, Rural Grande Prairie No. 1, County of, Alberta

Welcome to beautiful Maple Ridge Estates. Situated minutes from the city of Grande Prairie, this premier community features 0.5 acre-2.5 acre lots on city services. Features of this amazing community include treed lots, paved walking trails, a beautiful water features, county taxes and a caring community of neighbours that are there to help and take pride in Maple Ridge. We are down to the last 12 lots before Maple Ridge is sold out. Call today to get more details on this spectacular community.

## **Community Information**

| Address     | 6107 77 Street                        |
|-------------|---------------------------------------|
| Subdivision | Maple Ridge Estates                   |
| City        | Rural Grande Prairie No. 1, County of |
| County      | Grande Prairie No. 1, County of       |