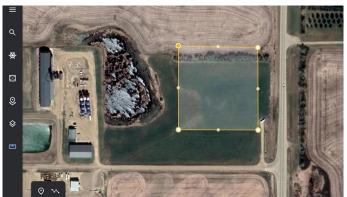

#### \$749,000

0 Bedroom, 0.00 Bathroom, Land on 6.05 Acres

NONE, Rural Camrose County, Alberta

Highway 56 Frontage! 6.05 acres in Millang Industrial Park. Do you have a business that would benefit from the traffic in the Millang Industrial Park? The new Camrose County Seed Cleaning Plant generates significant traffic in addition to the existing businesses on location. 3 phase power, gas available now. Edmonton city water is to be available in 2023. This 6.05 acre parcel is zoned Farmland at present. This is the LAST REMAINING LOT!

### **Essential Information**

MLS® # A2098054

Price \$749,000

Bathrooms 0.00 Acres 6.05 Type Land

Sub-Type Industrial Land

Status Active