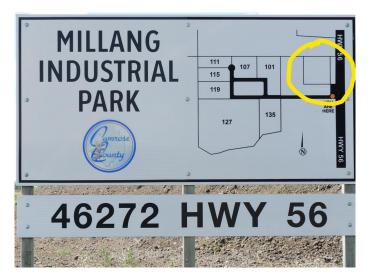

# \$749,000 - 46272 Highway 56, Rural Camrose County

MLS® #A2098054

#### \$749,000

0 Bedroom, 0.00 Bathroom, Land on 6.05 Acres

NONE, Rural Camrose County, Alberta

Highway 56 Frontage! 6.05 acres in Millang Industrial Park. Do you have a business that would benefit from the traffic in the Millang Industrial Park? The new Camrose County Seed Cleaning Plant generates significant traffic in addition to the existing businesses on location. 3 phase power, gas available now. Edmonton city water is to be available in 2023. This 6.05 acre parcel is zoned Farmland at present. This is the LAST REMAINING LOT!

## **Community Information**

Address 46272 Highway 56

Subdivision NONE

City Rural Camrose County

County Camrose County

Province Alberta
Postal Code T4V 2N1