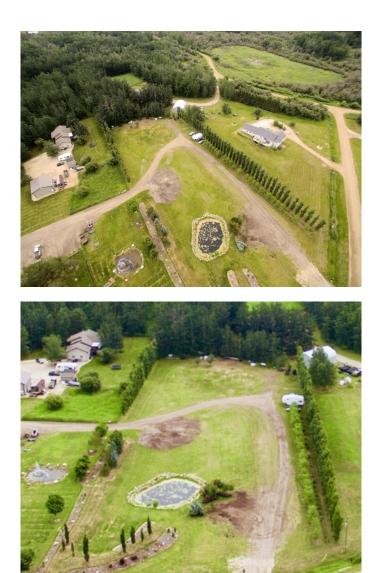

## \$215,000

0 Bedroom, 0.00 Bathroom, Land on 2.52 Acres

Sunrise Estates., Rural Grande Prairie No. 1, County of, Alberta

Beautifully landscaped 2.52 acre lot in Sunrise Estates. Only 3 minutes from town and shopping. Easy, quick access to highway 40. Just build your dream home on this lot and the rest is done for you with over 100 mature spruce and towering poplars trees planted, a driveway approach already complete, beautiful pond feature with landscaping rocks strategically placed. City water, power and natural gas are all available at the property line along with fibre optic internet being available in this subdivision. Take a drive-by, this is the lot you have been waiting for.