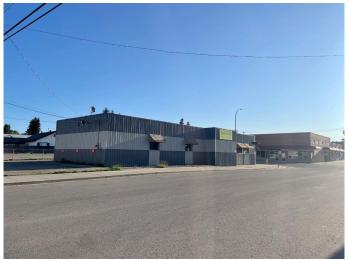

### \$390,000

0 Bedroom, 0.00 Bathroom, Commercial on 0.00 Acres

Edson, Edson, Alberta

PRIME LOCATION! This well located commercial property features some beautiful new flooring and fresh paint, and sits prominently on a busy Main Street corner, offering excellent visibility and foot traffic. Ample on-site parking is available, plus additional space in the adjacent Town parking lot. Inside, the front entrance opens into a comfortable sitting area with French doors, creating a welcoming first impression. The layout includes several front offices and a bathroom, plus a large retail area, additional offices, and another bathroom toward the rear. A door separates the front and back areas and there's also plenty of extra storage in the basement. Ideal for a new restaurant, retail business, office space, health and wellness centre, or a variety of other uses. This property offers tonnes of potential! The seller may be open to making additional improvements and is willing to consider seller financing for up to three years with a substantial non-refundable deposit. Ready for your new businessâ€"or two!