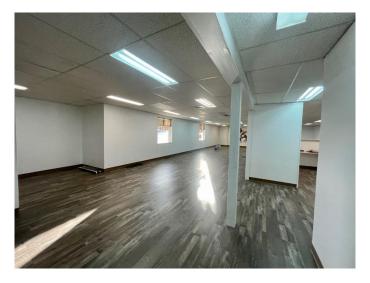

### \$390,000

0 Bedroom, 0.00 Bathroom, Commercial on 0.00 Acres

Edson, Edson, Alberta

PRIME LOCATION! This well located commercial property features some beautiful new flooring and fresh paint, and sits prominently on a busy Main Street corner, offering excellent visibility and foot traffic. Ample on-site parking is available, plus additional space in the adjacent Town parking lot. Inside, the front entrance opens into a comfortable sitting area with French doors, creating a welcoming first impression. The layout includes several front offices and a bathroom, plus a large retail area, additional offices, and another bathroom toward the rear. A door separates the front and back areas and there's also plenty of extra storage in the basement. Ideal for a new restaurant, retail business, office space, health and wellness centre, or a variety of other uses. This property offers tonnes of potential! The seller may be open to making additional improvements and is willing to consider seller financing for up to three years with a substantial non-refundable deposit. Ready for your new businessâ€"or two!