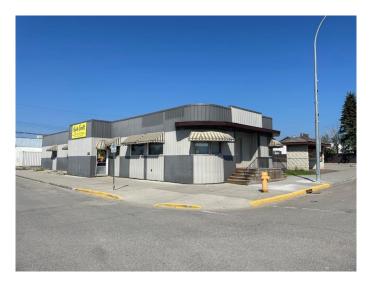

### \$390,000

0 Bedroom, 0.00 Bathroom, Commercial on 0.00 Acres

Edson, Edson, Alberta

PRIME LOCATION! This well located commercial property features some beautiful new flooring and fresh paint, and sits prominently on a busy Main Street corner, offering excellent visibility and foot traffic. Ample on-site parking is available, plus additional space in the adjacent Town parking lot. Inside, the front entrance opens into a comfortable sitting area with French doors, creating a welcoming first impression. The layout includes several front offices and a bathroom, plus a large retail area, additional offices, and another bathroom toward the rear. A door separates the front and back areas and there's also plenty of extra storage in the basement. Ideal for a new restaurant, retail business, office space, health and wellness centre, or a variety of other uses. This property offers tonnes of potential! The seller may be open to making additional improvements and is willing to consider seller financing for up to three years with a substantial non-refundable deposit. Ready for your new businessâ€"or two!

## **Community Information**

Address 502 50 Street

Subdivision Edson City Edson

County Yellowhead County

Province Alberta
Postal Code T7E 1T6