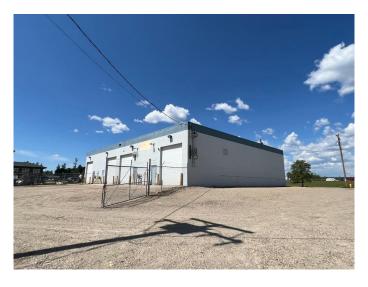

## \$1,399,999

0 Bedroom, 0.00 Bathroom, Commercial on 0.60 Acres

NONE, Edson, Alberta

INVESTORS take a look at this 10137 sqft freestanding Commercial building located on 4th Avenue with Hwy 16 Exposure (on one-way heading west) and zoned C-2 Service Commercial. The building is comprised of approx. 7212 sqft of shop/warehouse space, 2000 sqft of office space on the main level and 2000 sqft of office, conference room space on the mezzanine level. Some features include three phase power, furnace/forced air heat plus some radiant heat in main shop area. 4 overhead 14' doors, 6 bathrooms (2 with showers), conference room has a full kitchen. Ample parking both in front and the rear with lots of storage. New 5 year lease signed May 1st, 2024 to May 1, 2029 for \$10,000 per month plus CAC of \$2000 per month. Listing Includes the fenced chain link and barb wire compound consisting of 26,000+ sqft, Lot 10 Block 202 Plan 8022726 (separate title)