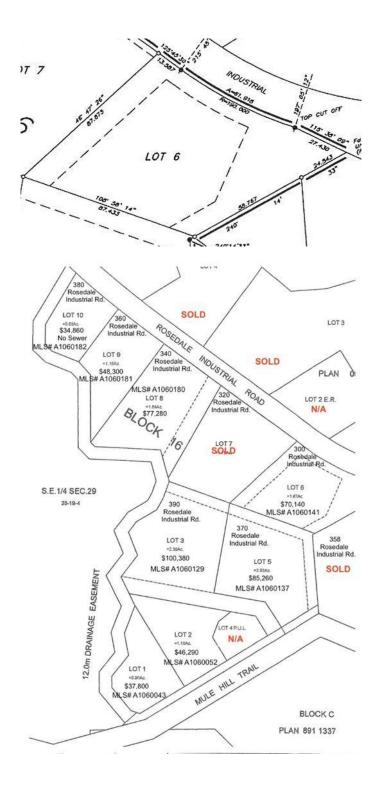

#### \$70,140

0 Bedroom, 0.00 Bathroom, Land on 1.67 Acres

Downtown, Drumheller, Alberta

The Rosedale Industrial Park Subdivision has already seen development. Excellent location approximately 10 km from the intersection of Highway 9 & 10 and approximately 6 km from Drumheller city center. If you combine this lot with others that total over 2 acres, you may be eligible for a 10% discount. Services to the property line: Water, electricity, and natural gas. Direct connection to sanitary sewer from the property line is available. Ask your agent about tax incentives. \*\*\*Residential uses not allowed on this land\*\*\* FOR SALE - LOT 6 = 1.67 Acres LEGAL DESCRIPTION: Lot 6 Block 16 Plan 0614150. Roll: 19060604 | 2024 taxes: \$\$1,396.00 | Lot size: 1.670 Acres | Land Use / Zoning: ED | Title number: 061 478 257 +4 LINC Number: 0032 045 891 | non financial encumbrances: 811 117 857 23/06/1981 UTILITY RIGHT OF WAY **GRANTEE - ICG UTILITIES** (PLAINS-WESTERN) LTD. 941 151 458 09/06/1994 CAVEAT RE : RIGHT OF WAY AGREEMENT 061 478 259 17/11/2006 EASEMENT. Buyer must fill out a development permit application sheet as part of the offer outlining what they will build, who their contractor is, and outline the timeline that starts substantial construction within 8 months and completes construction with 24 months. Offers must be left open for 3 weeks from the date submitted.