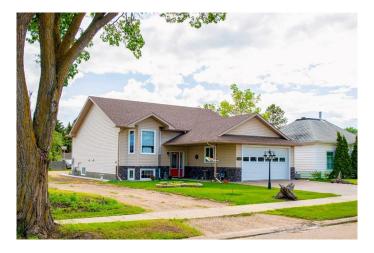

# \$449,000 - 909 8 Avenue, Wainwright

MLS® #A2103725

#### \$449,000

4 Bedroom, 3.00 Bathroom, 1,466 sqft Residential on 0.16 Acres

Wainwright, Wainwright, Alberta

Stunning home with plenty of space for the whole family. Outside you will find a no maintenance backyard with a second garage 24X22, that is heated and insulated along with a storage shed. Front yard has lawn, flower beds and interlocking block driveway. Upstairs of this home has your main floor laundry room, 2 bedroom, 4 pc bathroom with jetted tub, 3 pc ensuite, dining room, kitchen, nook and vaulted ceilings. In the basement you will find an additional 2 bedroom, office, storage room, and large family room games room. There is also a double attached garage and all interior doors are 36" wide to finish off this amazing family home. Don't miss out!