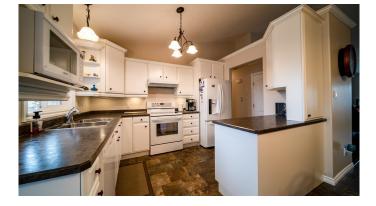

#### \$449,000

4 Bedroom, 3.00 Bathroom, 1,466 sqft Residential on 0.16 Acres

Wainwright, Wainwright, Alberta

Stunning home with plenty of space for the whole family. Outside you will find a no maintenance backyard with a second garage 24X22, that is heated and insulated along with a storage shed. Front yard has lawn, flower beds and interlocking block driveway. Upstairs of this home has your main floor laundry room, 2 bedroom, 4 pc bathroom with jetted tub, 3 pc ensuite, dining room, kitchen, nook and vaulted ceilings. In the basement you will find an additional 2 bedroom, office, storage room, and large family room games room. There is also a double attached garage and all interior doors are 36" wide to finish off this amazing family home. Don't miss out!

## Amenities

| Parking Spaces<br>Parking<br># of Garages | 6<br>Double Garage Attached, Double Garage Detached, Heated Garage,<br>Insulated, Interlocking Driveway, Workshop in Garage<br>3 |
|-------------------------------------------|----------------------------------------------------------------------------------------------------------------------------------|
|                                           |                                                                                                                                  |
| Interior                                  |                                                                                                                                  |
| Interior Features                         | Ceiling Fan(s), Chandelier, Laminate Counters, Recessed Lighting, Vaulted Ceiling(s)                                             |
| Appliances                                | Dishwasher, Electric Range, Garburator, Garage Control(s), Refrigerator, Range Hood                                              |