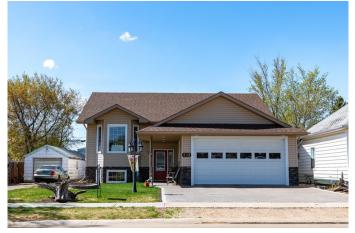

# \$449,000 - 909 8 Avenue, Wainwright

MLS® #A2103725

#### \$449,000

4 Bedroom, 3.00 Bathroom, 1,466 sqft Residential on 0.16 Acres

Wainwright, Wainwright, Alberta

Stunning home with plenty of space for the whole family. Outside you will find a no maintenance backyard with a second garage 24X22, that is heated and insulated along with a storage shed. Front yard has lawn, flower beds and interlocking block driveway. Upstairs of this home has your main floor laundry room, 2 bedroom, 4 pc bathroom with jetted tub, 3 pc ensuite, dining room, kitchen, nook and vaulted ceilings. In the basement you will find an additional 2 bedroom, office, storage room, and large family room games room. There is also a double attached garage and all interior doors are 36" wide to finish off this amazing family home. Don't miss out!