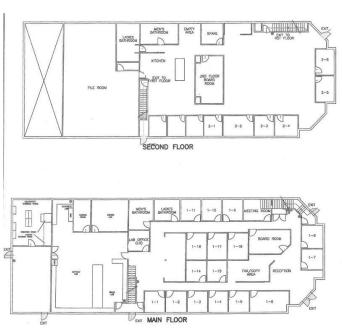

### \$12

0 Bedroom, 0.00 Bathroom, Commercial on 0.75 Acres

South Airways., Calgary, Alberta

Available for Sale or Lease: A 15,261 SF freestanding office/flex building on 0.75 Acres in South Airways Industrial Park, near 30 Avenue and 19 Street NE. Zoned C-C0R 3, allowing a wide variety of commercial uses. This two-story office building features private offices, a bullpen area, 2,249 SF of lab space, and 996 SF of warehouse space on the main floor. The second floor includes private offices, a kitchenette with a lunchroom area, and a large open concept area, with additional space for storage or recreational use. The building offers heavy power at 400 amps, 120/208 Volt (TBV), ideal for the lab space. Conveniently located near 32 Avenue NE, Barlow Trail NE, and Deerfoot Trail NE. The Lease Rate is \$12.00 PSF and the Op. Costs at \$6.25 PSF; thus a total of \$18.25 PSF. The Sale price is asking at \$3,800,000.