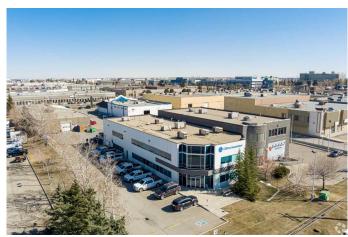

### \$12

0 Bedroom, 0.00 Bathroom, Commercial on 0.75 Acres

South Airways., Calgary, Alberta

Available for Sale or Lease: A 15,261 SF freestanding office/flex building on 0.75 Acres in South Airways Industrial Park, near 30 Avenue and 19 Street NE. Zoned C-C0R 3, allowing a wide variety of commercial uses. This two-story office building features private offices, a bullpen area, 2,249 SF of lab space, and 996 SF of warehouse space on the main floor. The second floor includes private offices, a kitchenette with a lunchroom area, and a large open concept area, with additional space for storage or recreational use. The building offers heavy power at 400 amps, 120/208 Volt (TBV), ideal for the lab space. Conveniently located near 32 Avenue NE, Barlow Trail NE, and Deerfoot Trail NE. The Lease Rate is \$12.00 PSF and the Op. Costs at \$6.25 PSF; thus a total of \$18.25 PSF. The Sale price is asking at \$3,800,000.