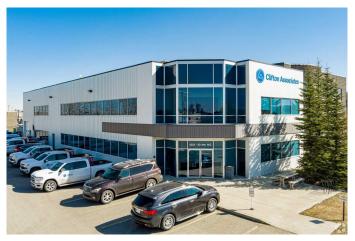

### \$12

0 Bedroom, 0.00 Bathroom, Commercial on 0.75 Acres

South Airways., Calgary, Alberta

Available for Sale or Lease: A 15,261 SF freestanding office/flex building on 0.75 Acres in South Airways Industrial Park, near 30 Avenue and 19 Street NE. Zoned C-C0R 3, allowing a wide variety of commercial uses. This two-story office building features private offices, a bullpen area, 2,249 SF of lab space, and 996 SF of warehouse space on the main floor. The second floor includes private offices, a kitchenette with a lunchroom area, and a large open concept area, with additional space for storage or recreational use. The building offers heavy power at 400 amps, 120/208 Volt (TBV), ideal for the lab space. Conveniently located near 32 Avenue NE, Barlow Trail NE, and Deerfoot Trail NE. The Lease Rate is \$12.00 PSF and the Op. Costs at \$6.25 PSF; thus a total of \$18.25 PSF. The Sale price is asking at \$3,800,000.