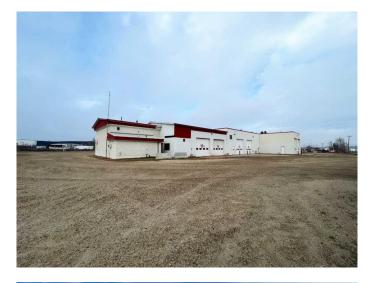

#### \$1,890,000

0 Bedroom, 0.00 Bathroom, Commercial on 6.37 Acres

NONE, Whitecourt, Alberta

THIS 6.37 ACRE SITE IS FULLY FENCED AND GATED SITUATED ON 3 SEPARATE TITLED LOTS . THE SHOP SIZE IS 10,324 SQ FT AND HAS A 80 FT DRIVE THROUGH BAY WITH 16FT OVERHEAD DOORS. THE FREESTANDING 2880 SQ FT OFFICE COMPLEX HAS 10 MODERN OFFICES AND A LARGE CONFERENCE ROOM.