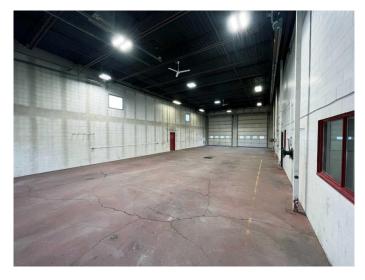

#### \$1,890,000

0 Bedroom, 0.00 Bathroom, Commercial on 6.37 Acres

NONE, Whitecourt, Alberta

THIS 6.37 ACRE SITE IS FULLY FENCED AND GATED SITUATED ON 3 SEPARATE TITLED LOTS . THE SHOP SIZE IS 10,324 SQ FT AND HAS A 80 FT DRIVE THROUGH BAY WITH 16FT OVERHEAD DOORS. THE FREESTANDING 2880 SQ FT OFFICE COMPLEX HAS 10 MODERN OFFICES AND A LARGE CONFERENCE ROOM.