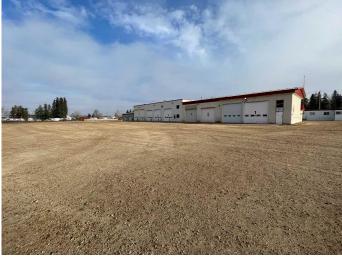

#### \$1,890,000

0 Bedroom, 0.00 Bathroom, Commercial on 6.37 Acres

NONE, Whitecourt, Alberta

THIS 6.37 ACRE SITE IS FULLY FENCED AND GATED SITUATED ON 3 SEPARATE TITLED LOTS . THE SHOP SIZE IS 10,324 SQ FT AND HAS A 80 FT DRIVE THROUGH BAY WITH 16FT OVERHEAD DOORS. THE FREESTANDING 2880 SQ FT OFFICE COMPLEX HAS 10 MODERN OFFICES AND A LARGE CONFERENCE ROOM.