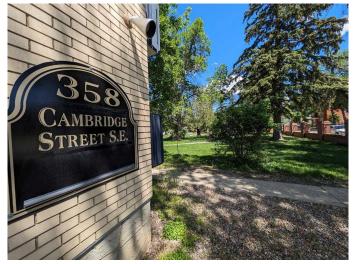

## \$749,900

0 Bedroom, 0.00 Bathroom, 5,400 sqft Multi-Family on 0.00 Acres

SE Hill, Medicine Hat, Alberta

Excellent opportunity for real estate investors looking for a multi-unit building. This 6 unit apartment enjoys a central location on the quiet SE Hill and overlooks a beautiful park; which is almost an extension of the property. Five 2 bedroom units and one 1 bedroom unit. All units come with a fridge, stove and dishwasher. Free laundry is available for tenants and off street parking at the rear of the building. Recent updates to the building: Roof - 5 Years ago, New Boilers x 2 - 2022, Backflow Preventer installed and Washer & Dryer - 2022. 3 of the suites have been updated/Renovated 2022/2023. Enhance your investment portfolio by adding this property today. For a private tour or additional information, please don't hesitate to contact.

## **Exterior**

Roof Membrane

Construction Brick, Concrete