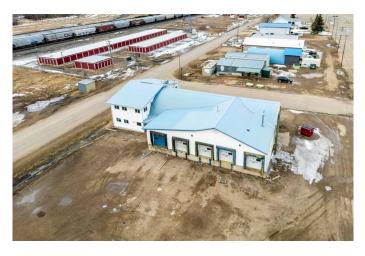

#### \$2,000

0 Bedroom, 0.00 Bathroom, Commercial on 0.64 Acres

Wainwright, Wainwright, Alberta

Available for lease! Office space with Shop and loading dock located on 1st Avenue in Wainwright Office building has 5 offices, reception, 3 washrooms. Loading dock has 5 loading dock doors as well Shop with 16' OH door

# **Community Information**

| Address     | 810 1 Avenue               |
|-------------|----------------------------|
| Subdivision | Wainwright                 |
| City        | Wainwright                 |
| County      | Wainwright No. 61, M.D. of |
| Province    | Alberta                    |
| Postal Code | T9W 1C4                    |
|             |                            |