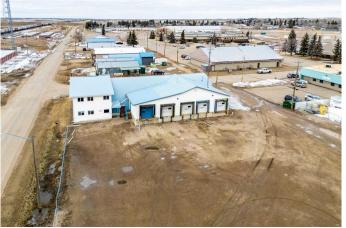

#### \$2,000

0 Bedroom, 0.00 Bathroom, Commercial on 0.64 Acres

Wainwright, Wainwright, Alberta

Available for lease! Office space with Shop and loading dock located on 1st Avenue in Wainwright Office building has 5 offices, reception, 3 washrooms. Loading dock has 5 loading dock doors as well Shop with 16' OH door

# **Community Information**

| Address     | 810 1 Avenue               |
|-------------|----------------------------|
| Subdivision | Wainwright                 |
| City        | Wainwright                 |
| County      | Wainwright No. 61, M.D. of |
| Province    | Alberta                    |
| Postal Code | T9W 1C4                    |
|             |                            |