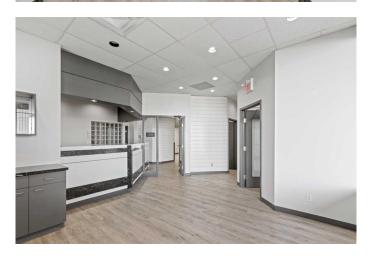

### \$10

0 Bedroom, 0.00 Bathroom, Commercial on 0.00 Acres

Patterson Place., Grande Prairie, Alberta

Looking for affordable turn key spa space?! This is the location for you. Located in the busy Patterson Place Strip Mall, this location gives you a great layout to set up your business. Once you enter you will find a nice size waiting room with reception, past that you will find a well laid out area for hair stylists, nails, waxing, or pedis. There are also a couple of private rooms, staff kitchen, storage and plenty of parking. This location also features good exposure to high traffic counts on 84th ave. This space is ready for immediate possession. Base Rent 2,400 sq.ft @ \$10 PSF = \$2000.00, Additional Rent Operating Cost= 2,400 sq/ft @\$6.71 = \$16,104 or\$1342.00/month and Property Tax/Garbage Removal 2,400 sq.ft @ \$3.63 = \$8712 or \$726.00/ month. Total Cost: \$4068.00/month plus GST per month. Floorplan in Supplements. Landlord will assist with opening costs for the right tenant. 1 - 5 year terms acceptable.