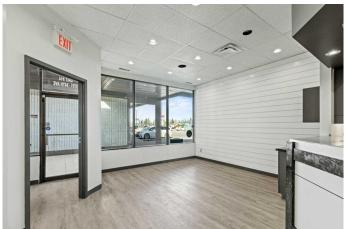

### \$10

0 Bedroom, 0.00 Bathroom, Commercial on 0.00 Acres

Patterson Place., Grande Prairie, Alberta

Looking for affordable turn key spa space?! This is the location for you. Located in the busy Patterson Place Strip Mall, this location gives you a great layout to set up your business. Once you enter you will find a nice size waiting room with reception, past that you will find a well laid out area for hair stylists, nails, waxing, or pedis. There are also a couple of private rooms, staff kitchen, storage and plenty of parking. This location also features good exposure to high traffic counts on 84th ave. This space is ready for immediate possession. Base Rent 2,400 sq.ft @ \$10 PSF = \$2000.00, Additional Rent Operating Cost= 2,400 sq/ft @\$6.71 = \$16,104 or\$1342.00/month and Property Tax/Garbage Removal 2,400 sq.ft @ \$3.63 = \$8712 or \$726.00/ month. Total Cost: \$4068.00/month plus GST per month. Floorplan in Supplements. Landlord will assist with opening costs for the right tenant. 1 - 5 year terms acceptable.