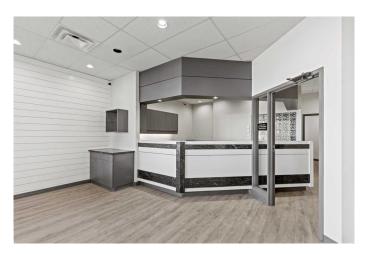

### \$10

0 Bedroom, 0.00 Bathroom, Commercial on 0.00 Acres

Patterson Place., Grande Prairie, Alberta

Looking for affordable turn key spa space?! This is the location for you. Located in the busy Patterson Place Strip Mall, this location gives you a great layout to set up your business. Once you enter you will find a nice size waiting room with reception, past that you will find a well laid out area for hair stylists, nails, waxing, or pedis. There are also a couple of private rooms, staff kitchen, storage and plenty of parking. This location also features good exposure to high traffic counts on 84th ave. This space is ready for immediate possession. Base Rent 2,400 sq.ft @ \$10 PSF = \$2000.00, Additional Rent Operating Cost= 2,400 sq/ft @\$6.71 = \$16,104 or\$1342.00/month and Property Tax/Garbage Removal 2,400 sq.ft @ \$3.63 = \$8712 or \$726.00/ month. Total Cost: \$4068.00/month plus GST per month. Floorplan in Supplements. Landlord will assist with opening costs for the right tenant. 1 - 5 year terms acceptable.