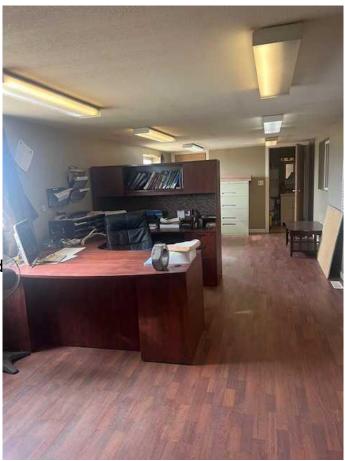

#### \$399,000

0 Bedroom, 0.00 Bathroom, Commercial on 0.73 Acres

NONE, High Level, Alberta

The perfect opportunity for your new business venture has just hit the market. 3000 sq.ft. metal clad shop on .73 acres, with 480 & 206 3 phase power, an overhead 2 ton crane and located close to Hwy 35 offering great exposure may be just what you are looking for. The shop offers a great reception/ office area, 1/2 bath & storage room. A mezzanine and some shelving in the shop offers ample room for storage. In addition to this, above the reception/office area is an amazing office area with large windows overlooking the shop area, a kitchenette, full bath & large closet. A 30' x 60' Coverall with 20 & 30 amp underground power, offers additional storage as well. For more information, call today.