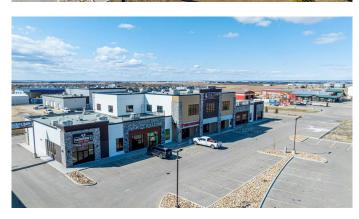

#### \$1,900,000

0 Bedroom, 0.00 Bathroom, Commercial on 0.00 Acres

NONE, Clairmont, Alberta

This retail condo is situated off Highway 43 just north of Grande Prairie in a highly visible location. Position your business in the developing retail plaza that it deserves. Ideal for any professional including dentists, medical or financial advisors looking to own their own space and design it specific to their needs. Call your Commercial Realtor© for more information or to book a showing today.