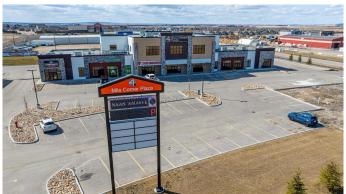

#### \$1,900,000

0 Bedroom, 0.00 Bathroom, Commercial on 0.00 Acres

NONE, Clairmont, Alberta

This retail condo is situated off Highway 43 just north of Grande Prairie in a highly visible location. Position your business in the developing retail plaza that it deserves. Ideal for any professional including dentists, medical or financial advisors looking to own their own space and design it specific to their needs. Call your Commercial Realtor© for more information or to book a showing today.