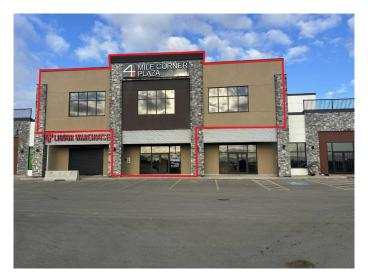

#### \$1,900,000

0 Bedroom, 0.00 Bathroom, Commercial on 0.00 Acres

NONE, Clairmont, Alberta

This retail condo is situated off Highway 43 just north of Grande Prairie in a highly visible location. Position your business in the developing retail plaza that it deserves. Ideal for any professional including dentists, medical or financial advisors looking to own their own space and design it specific to their needs. Call your Commercial Realtor© for more information or to book a showing today.

Built in 2020