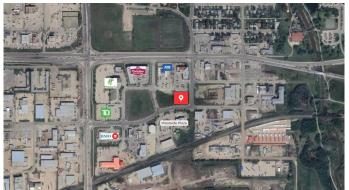

## \$600,000

0 Bedroom, 0.00 Bathroom, Land on 0.80 Acres

Westside Park., Grande Prairie, Alberta

Excellent high visibility, high traffic location near the new Grande Prairie Regional Hospital, GPRC, the Airport, and Downtown. 0.8 acres surrounded by hotels, banking, office & retail buildings, restaurants, spas. Seller will build to suit if desired.

## **Community Information**

Address 9804 106 Street
Subdivision Westside Park.
City Grande Prairie
County Grande Prairie

Province Alberta
Postal Code T8V 8G1