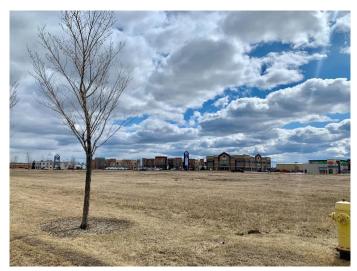

#### \$795,000

0 Bedroom, 0.00 Bathroom, Land on 1.06 Acres

Westside Park., Grande Prairie, Alberta

Excellent high visibility, high traffic location near the new Grande Prairie Regional Hospital, GPRC, the Airport, and Downtown. 1.06 acres surrounded by hotels, banking, office & retail buildings, restaurants, spas. Seller will build to suit if desired.