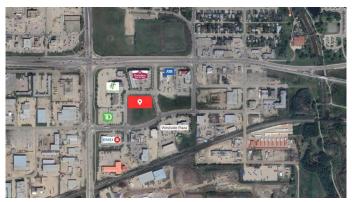

#### \$795,000

0 Bedroom, 0.00 Bathroom, Land on 1.06 Acres

Westside Park., Grande Prairie, Alberta

Excellent high visibility, high traffic location near the new Grande Prairie Regional Hospital, GPRC, the Airport, and Downtown. 1.06 acres surrounded by hotels, banking, office & retail buildings, restaurants, spas. Seller will build to suit if desired.

# **Community Information**

| 10605 99 Avenue |
|-----------------|
| Westside Park.  |
| Grande Prairie  |
| Grande Prairie  |
| Alberta         |
| T8V 8E8         |
|                 |