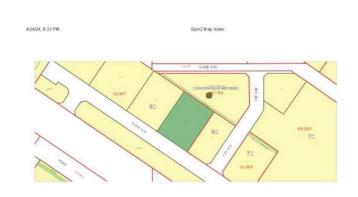

# **Community Information**

Address 400 14th Avenue Sw

Subdivision NONE

City Slave Lake

County Lesser Slave River No. 124,

Province Alberta
Postal Code T0G 2A4

Date Listed April 24th, 2024

Days on Market 480 Zoning C3