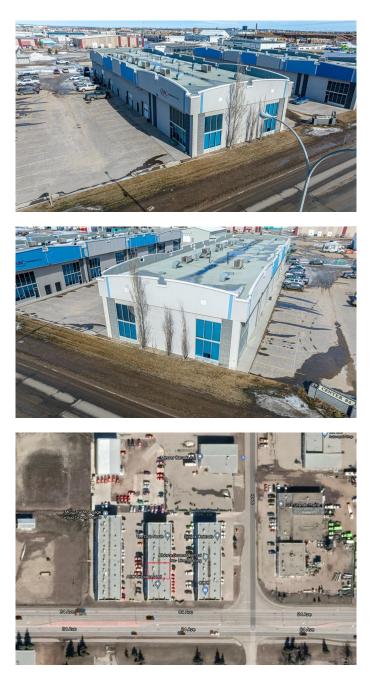

### \$14

0 Bedroom, 0.00 Bathroom, Commercial on 0.00 Acres

Richmond Industrial Park, Grande Prairie, Alberta

3159 sq.ft. of office + Shop/Warehouse space available for lease. This space offers high-end modern interior finishing's with LED lighting, numerous windows, glass doors and much more which will present very well to your staff & clients. Current configuration offers 7-8 private offices, numerous exterior entrances, options for creating reception, boardrooms, kitchen area, etc. plus 28' x 55' shop space with 10' OHD. The property offers 6 dedicated parking stalls with the ability to rent additional parking stalls adjacent to the complex. This is a unique combination of office + shop/warehouse space which is hard to replicate in the Grande Prairie area and offers great visibility & access to 84th Avenue & Hwy.40. Base rent(\$14.00)=\$3685.5 + Net rent(\$8.92)=\$2348.19 Total Monthly Cost=\$6033.69 +GST. Power & Gas are billed back to tenant on a monthly basis. Call a Commercial Realtor today for further information or to arrange a private tour!!