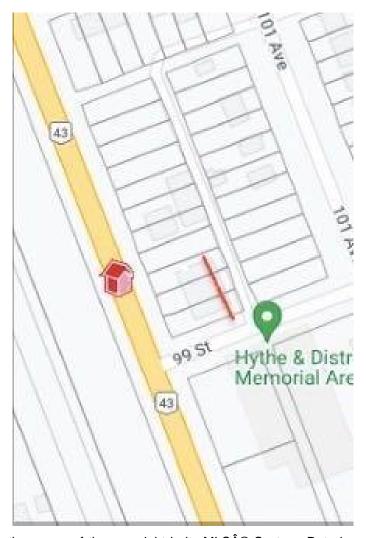

# \$45,000 - 9908, 9906,9904 100 Avenue, Hythe

MLS® #A2132253

#### \$45,000

0 Bedroom, 0.00 Bathroom, Land on 0.29 Acres

NONE, Hythe, Alberta

This charming parcel of commercial land is located in the picturesque hamlet of Hythe, Alberta. A total of three lots it offers a unique opportunity for commercial development in this close-knit community. The zoning allows for a variety of commercial uses, making it suitable for small businesses, shops, or offices. The tranquil surroundings and friendly atmosphere of Hythe provide an ideal setting for your venture. Take advantage of the affordable price and establish your business in this thriving hamlet. Contact your favorite commercial realtor!

## **Community Information**

Address 9908, 9906,9904 100 Avenue

Subdivision NONE City Hythe

County Grande Prairie No. 1, County of

Province Alberta

Postal Code T0H2C0