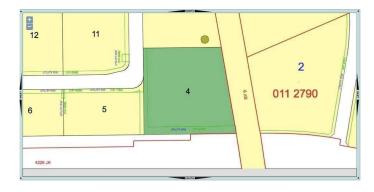

### \$899,990

0 Bedroom, 0.00 Bathroom, Land on 3.01 Acres

NONE, Didsbury, Alberta

Three commercial lots for sale in Shantz Village Phase 2 totalling 5.98 Acres. Asking price is \$299,000 per Acre. Lot 4 (400 Shantz Village 2024 tax: \$8,340.00 | Size: 3.010 AC | LINC: 0035569277). Lot 5 (500 Shantz Village 2024 tax: \$4,239.44 | Size: 1.530 AC | LINC: 0035569285) Lot 6 (600 Shantz Village 2024 tax: \$3,990.09 | Size: 1.440 AC | LINC: 0035569293). Land Use: C-1 General Commercial. Anchored By Buy-Low Foods, Dollarama & Pet Valu. Retail stores, walking paths, mixed use commercial. Proposed Llquor store and Cannabis outlet. Didsbury is located just off of QEII Highway, approx 70 km from the Calgary International Airport, or 47 minutes drive. There is a 9-hole golf course, aquatic centre, two ice rinks, softball/baseball diamonds, parks and playgrounds. There is also a hospital, an RCMP detachment as well as the Olds-Didsbury Airport, primarily for small aircraft, general aviation, and a helipad for STARS air ambulance to land.