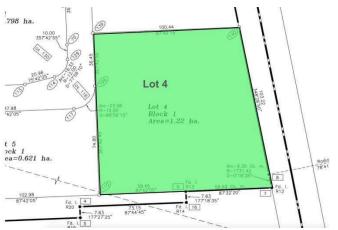

### \$899,990

0 Bedroom, 0.00 Bathroom, Land on 3.01 Acres

NONE, Didsbury, Alberta

Three commercial lots for sale in Shantz Village Phase 2 totalling 5.98 Acres. Asking price is \$299,000 per Acre. Lot 4 (400 Shantz Village 2024 tax: \$8,340.00 | Size: 3.010 AC | LINC: 0035569277). Lot 5 (500 Shantz Village 2024 tax: \$4,239.44 | Size: 1.530 AC | LINC: 0035569285) Lot 6 (600 Shantz Village 2024 tax: \$3,990.09 | Size: 1.440 AC | LINC: 0035569293). Land Use: C-1 General Commercial. Anchored By Buy-Low Foods, Dollarama & Pet Valu. Retail stores, walking paths, mixed use commercial. Proposed Llquor store and Cannabis outlet. Didsbury is located just off of QEII Highway, approx 70 km from the Calgary International Airport, or 47 minutes drive. There is a 9-hole golf course, aquatic centre, two ice rinks, softball/baseball diamonds, parks and playgrounds. There is also a hospital, an RCMP detachment as well as the Olds-Didsbury Airport, primarily for small aircraft, general aviation, and a helipad for STARS air ambulance to land.