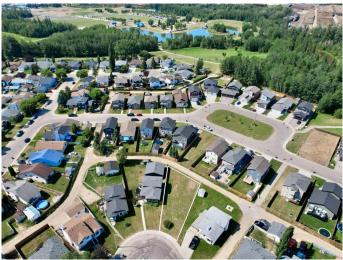

#### \$80,000

0 Bedroom, 0.00 Bathroom, Land on 0.12 Acres

NONE, Whitecourt, Alberta

Beautiful grassed lot in a mature quiet neighood and culdesac. Close to paved walking trails, Festival park, the dog park and more great community amenities. There is a backalley behind the home (very few of these are available).