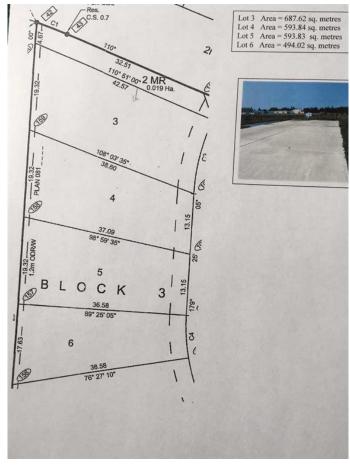

### \$49,900

0 Bedroom, 0.00 Bathroom, Land on 0.15 Acres

NONE, Three Hills, Alberta

Welcome to Cherry Lane, a quaint subdivision with beautiful prairie views on the outskirts of Three Hills, just 1 hour 36 to downtown Calgary, 1 hour 18 to Calgary International Airport and 1 hour 10 to Red Deer just a short drive into the Badlands. These lots are within walking distance of daycare, our k-12 public school, and a bustling downtown in a growing, friendly community. Three Hills has all the urban conveniences, some with a rural twist that will make your day, the security of local emergency and medical services, recreation, as well as strong senior and family services and more. Power, natural gas, water and sewer have already been incorporated into the actual building envelope, not just to the lot line, ready to hook up. Driveways and engineered concrete garage slabs, and engineered piles are already in place. Truly one of the best land value packages out there! Ready for the home of your dreams with site prep complete. This lot features a larger yard, end lot, a 24x30 oversized. Package deal available. Individual lots as follows: #7 Cherry Lane (lot 6)-\$39,900, #3 Cherry Lane (lot 4)-\$45,900, #1 Cherry Lane (lot 3)-\$54,900.( + applicable GST). Vendor financing may be available to qualified purchasers with minimum 10% down payment & rates starting at 7.5% PA with maximum 3 year term.

## **Community Information**

Address 3 Cherry

Subdivision NONE

City Three Hills

County Kneehill County

Province Alberta

Postal Code T0M 2A0