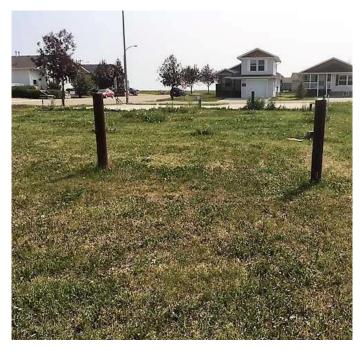

### \$49,900

0 Bedroom, 0.00 Bathroom, Land on 0.15 Acres

NONE, Three Hills, Alberta

Welcome to Cherry Lane, a quaint subdivision with beautiful prairie views on the outskirts of Three Hills, just 1 hour 36 to downtown Calgary, 1 hour 18 to Calgary International Airport and 1 hour 10 to Red Deer just a short drive into the Badlands. These lots are within walking distance of daycare, our k-12 public school, and a bustling downtown in a growing, friendly community. Three Hills has all the urban conveniences, some with a rural twist that will make your day, the security of local emergency and medical services, recreation, as well as strong senior and family services and more. Power, natural gas, water and sewer have already been incorporated into the actual building envelope, not just to the lot line, ready to hook up. Driveways and engineered concrete garage slabs, and engineered piles are already in place. Truly one of the best land value packages out there! Ready for the home of your dreams with site prep complete. This lot features a larger yard, end lot, a 24x30 oversized. Package deal available. Individual lots as follows: #7 Cherry Lane (lot 6)-\$39,900, #3 Cherry Lane (lot 4)-\$45,900, #1 Cherry Lane (lot 3)-\$54,900.( + applicable GST). Vendor financing may be available to qualified purchasers with minimum 10% down payment & rates starting at 7.5% PA with maximum 3 year term.

#### **Exterior**

Lot Description No Neighbours Behind, Pie Shaped Lot, See Remarks