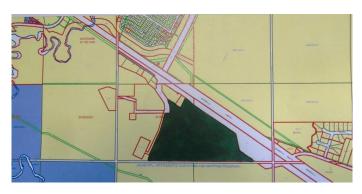

### \$1,500,000

0 Bedroom, 0.00 Bathroom, Land on 104.40 Acres

NONE, Slave Lake, Alberta

A fantastic development opportunity within the Town of Slave Lake boundaries! 104 acres of prime developable land which can be accessed off of Holmes trail south up the hill from the east Highway 2 intersection by the Lakeview Hotel. Municipal services: Power, Gas, Water and Sewer are nearby and can be accessed by any developer. Property is right off of highway 2 but the property must be accessed from Holmes trail. With the community of Slave Lake growing at a steady pace and a demand for commercial, industrial land becoming a necessity this could be the opportunity you have been waiting for!!

| County                 | Lesser Slave River No. 124, M.D. of                                  |  |
|------------------------|----------------------------------------------------------------------|--|
| Province               | Alberta                                                              |  |
| Postal Code            | T0G 2A0                                                              |  |
| <b>Amenities</b>       | Electricity Available, Natural Gas Available, Sewer Available, Water |  |
| Utilities              | Available                                                            |  |
| Additional Information |                                                                      |  |
| Date Listed            | May 20th, 2024                                                       |  |
| Days on Market         | 363                                                                  |  |
| Zoning                 | Council Direct Control                                               |  |